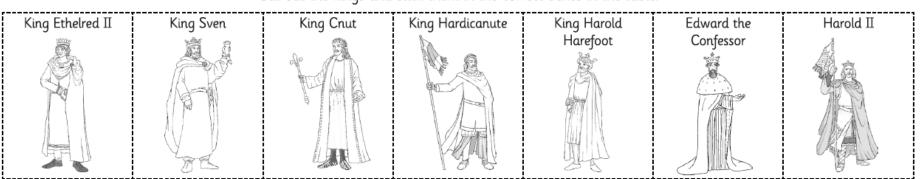

## The Last Anglo-Saxon Kings Timeline

Can you put the pictures of the Anglo-Saxon kings into the correct place on the timeline?

Write any facts you know about them in the box underneath the pictures.

| AD 979 - 1013 and<br>1014-1016AD | AD 1013 - 1014 | AD 1016 - 1035 | AD 1035 - 1040 and AD 1035 - 1042 |  | AD 1042 - 1066 | Jan AD 1066 - Oct<br>AD 1066 |
|----------------------------------|----------------|----------------|-----------------------------------|--|----------------|------------------------------|
|                                  |                |                |                                   |  |                |                              |
|                                  |                |                |                                   |  |                |                              |
|                                  |                |                |                                   |  |                |                              |
|                                  |                |                |                                   |  |                |                              |
|                                  |                |                |                                   |  |                |                              |
|                                  |                |                |                                   |  |                |                              |
|                                  |                |                |                                   |  |                |                              |
|                                  |                |                |                                   |  |                |                              |

Can place the kings in order on the timeline. Underneath each picture, can your write some facts about each king.

Cut out the kings and stick them in the correct boxes in the table.